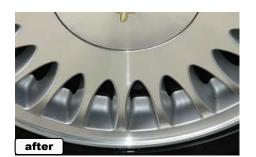

benefits

To activate microorganisms in oil / water separation tank (water quality improvement)

Packaging 1Lx20/5Lx4/20Lx1/D/M/IBC

example ■oil stain ■alminum ■concentration :100% ■standing time :1min.

Contact about the product is...

## How to use

- **1)Spray cleaning solution to dirty spot**
- 2 Brushing after leaving it for 30 seconds to 1 minute
- 3Rinse thoroughly with water.
- \* After brushing, rinse with water as early as possible so that dirt does not reattach.
- \* Please work after the surface temperature of the wheel is below the skin temperature. Remove sand and dust first, then wash.