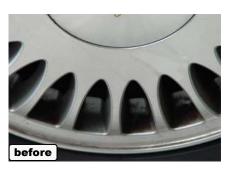

benefits

To activate microorganisms in oil / water separation tank (water quality improvement)

Packaging 1Lx20/5Lx4/20Lx1/D/M/IBC

example ■oil stain ■alminum ■concentration :100% ■standing time :1min.

Contact about the product is...

## How to use

- **1)Spray cleaning solution to dirty spot**
- 2 Brushing after leaving it for 30 seconds to 1 minute
- 3Rinse thoroughly with water.
- \* After brushing, rinse with water as early as possible so that dirt does not reattach.
- \* Please work after the surface temperature of the wheel is below the skin temperature. Remove sand and dust first, then wash.